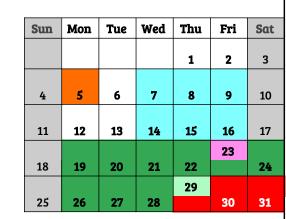

## **SCHOOL CALENDAR**

SY 2024-2025

| AUGUST |     |     |     |     |     |     |
|--------|-----|-----|-----|-----|-----|-----|
| Sun    | Mon | Tue | Wed | Thu | Fri | Sat |
|        |     |     |     | 1   | 2   | 3   |
| 4      | 5   | 6   | 7   | 8   | 9   | 10  |
|        | 12  |     | 14  |     |     |     |
| 11     |     | 13  |     | 15  | 16  | 17  |
| 18     | 19  | 20  | 21  | 22  | 23  | 24  |
| 25     | 26  | 27  | 28  | 29  | 30  | 31  |

- 1-9 Teachers Orientation
- 12 First Day of School / Welcome & Student Orientation Day
- 12-16 Students Assessment for Reading & Writing
- 14 Mass & Feast Day of St. Dominic
- Parent's Orientation
- 21 Evaluation of the Opening of Classes