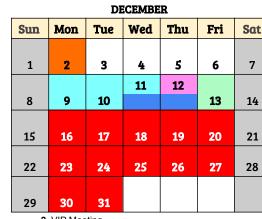

- 2 VIP Meeting
- 9-11 Second Quarter Exam (11, Half Day)
- 11-12 Rehearsals
- 12 AM Christmas Mass & Parties PM Christmas Concert
- 13 Faculty & Staff PD & Christmas Celebration
- 14-3 Christmas/Winter Break